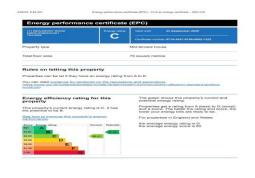

#### **Energy Performance Certificate**

The energy efficiency rating is a measure of the overall efficiency of a home. The higher the rating the more energy efficient the home is and the lower the fuel bills will be.