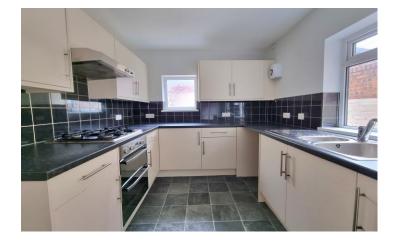

# **Property Description:**

Clarke Munro offer to market this perfect investment opportunity. Ready made rental which is to be sold with sitting tenants. The property briefly comprises of Entrance hall, through lounge dining room, Kitchen with range if matching units. The first floor has two double bedrooms and bathroom w/c. Externally is a rear yard. The current tenant is paying 500pcm.