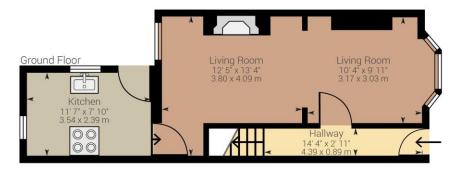

## www.clarkemunro.com

Approximate net internal area: 763.96 ft<sup>2</sup> / 70.97 m<sup>2</sup>

While every attempt has been made to ensure accuracy, all measurements are approximate, not to scale. This floor plan is for illustrative purpose only and should be used as such by any prospective tenant or purchaser.