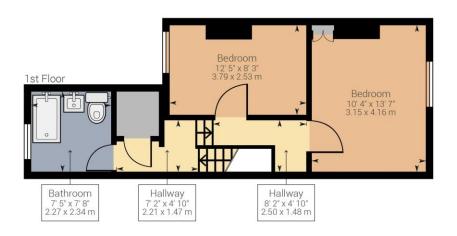

## www.clarkemunro.com

Approximate net internal area: 763.96 ft<sup>2</sup> / 70.97 m<sup>2</sup>

While every attempt has been made to ensure accuracy, all measurements are approximate, not to scale. This floor plan is for illustrative purpose only and should be used as such by any prospective tenant or purchaser.